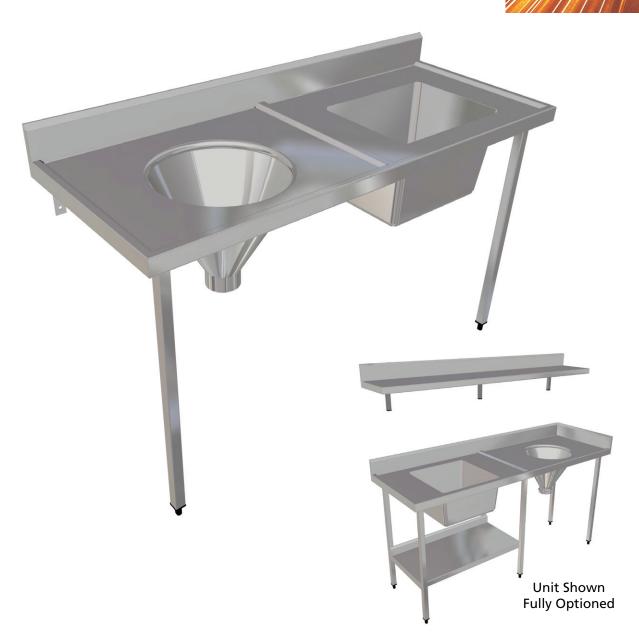

#### **FEATURES**

- Flushing Sink Bowl has Full Perimeter Flushing Rim for Hygienic Wash Down
- Integrated Benchtop
- Generous Size Utility Bowl
- Perimeter Wet Edge to Help Contain Spills
- Wet Edge Divider to separate the Work Areas
- 100mm High Splashback
- 100mm Outlet Spigot to Sink Bowl
- Legs Included

### **OPTIONS**

- Benchtop to your Length
- Variable Height Splashback to Rear & Ends
- Bowl Locations to suit your needs
- Hinged Grate to Flushing Sink Bowl
- Domed Outlet Cover in Flushing Bowl
- 50mm Outlet to Flushing Sink Bowl
- Universal 'S' or 'P' Traps
- Freestanding Frame or Brackets
- Undershelves & Overshelves