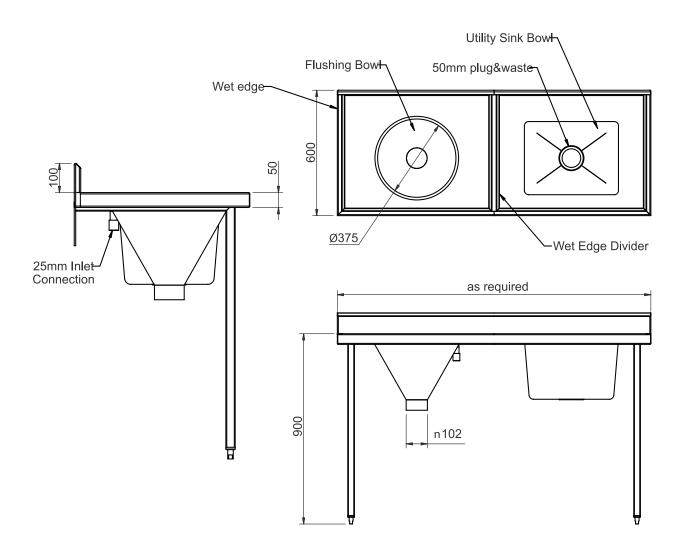

#### **FEATURES**

- Flushing Sink Bowl has Full Perimeter Flushing Rim for Hygienic Wash Down
- Integrated Benchtop
- Generous Size Utility Bowl
- Perimeter Wet Edge to Help Contain Spills
- Wet Edge Divider to separate the Work Areas
- 100mm High Splashback
- 100mm Outlet Spigot to Sink Bowl
- Legs Included

### **OPTIONS**

- Benchtop to your Length
- Variable Height Splashback to Rear & Ends
- Bowl Locations to suit your needs
- Hinged Grate to Flushing Sink Bowl
- Domed Outlet Cover in Flushing Bowl
- 50mm Outlet to Flushing Sink Bowl
- Universal 'S' or 'P' Traps
- Freestanding Frame or Brackets
- Undershelves & Overshelves

#### **SPECIFICATIONS**

Stainless Steel Flushing Sink shall be Model FS2 from Stainless Metal Craft.
Phone 02 4735 5666